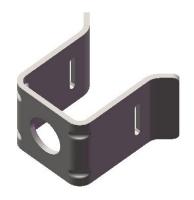

## **Tower Stand off Adapter, for Snap-ins**

- Manufactured by stainless steel
- Excellent for outdoor & indoor use
- Install with 1/2 in banding or Hose Clamps

| Product Classification       |                                                         |
|------------------------------|---------------------------------------------------------|
| Material Code                | 6000455                                                 |
| Part Number                  | -                                                       |
| Status                       | Active                                                  |
| Detail Description           | Tower Stand off Adapter for Snap-ins                    |
| General Specifications       |                                                         |
| Material Type                | Stainless steel 304                                     |
| Color                        | Silver                                                  |
| Mounting                     | 3/4 in through hole, 5/8 in slot                        |
| Dimensions                   |                                                         |
| Height                       | 1.5 in   38.1 mm                                        |
| Width                        | 2.346 in   59.6 mm                                      |
| Length                       | 2.205 in   56 mm                                        |
| Environmental Specifications |                                                         |
| Operating Temperature        | -40 °C to +85 °C (-40 °F to +185 °F)                    |
| UV Resistance                | ≥720 hours,base on ISO 4892.3-1994                      |
| Corrosion Resistance         | ≥96 hours in salt spray chamber,base on IEC 60068 -2-11 |
| Packaging and Weights        |                                                         |
| Height, packed               | 1.575 in   40 mm                                        |
| Width, packed                | 8.661 in   220 mm                                       |
| Length, packed               | 12.598 in   320 mm                                      |
| Included                     | Tower stand off adapter                                 |
| Packaging Quantity and UOM   | kit of 10                                               |
| Weight, gross                | 2.407 lb   1.092 kg                                     |
|                              |                                                         |